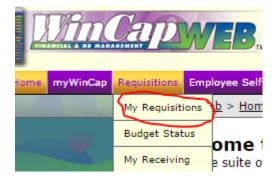

2. Go to Requisitions, then My Requisitions

- 3. Make sure you are in the correct Fiscal Year. We will receive an email from the business office indicating when to use each year. For example, for 24-25, the 2025 fiscal year closed in May. The 2026 fiscal year was opened in June. For orders placed in June, you will use the 2026 fiscal year.
- 4. Click Add Requisition