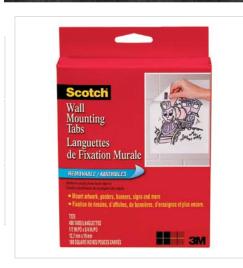

## SCOTCH WALL MOUNT TABS 480/PKG

Item Number: 015952 Manufacturing Number: 7225

### Price: \$18.09

480 TABS

Handy foam tabs with double-sided adhesive - great for displaying lightweight artwork, st...

View Full Description

#### UOM: PKG

You must LOGIN or Become A Member to Add to Cart

• You can go back and forth between the two tabs and enter your item numbers as you go through the catalog OR you can record the item #s on paper and enter them all at once. To return to the order screen, click on the Requisition tab: